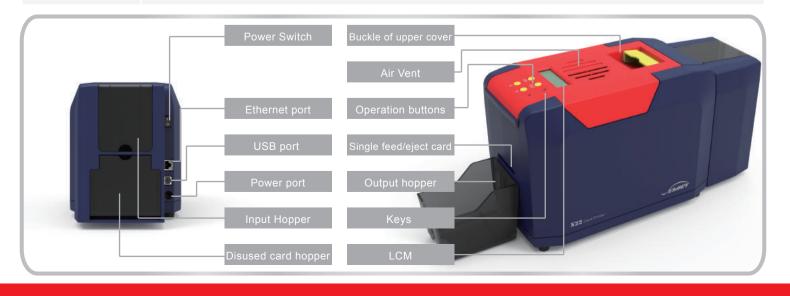

# Desktop Dual-sided Card Printer

Front end

SEAORY S

Top end

Back end

#### **Features**

Compact and lightweight body Support dual-sided printing High Definition Color Printing Support hand-feeding Automatic card-feeding

#### Multi-functional option module to support various card printing

Dual interface card encoding module Contactless ID Card encoding module UHF chip card encoding module Magnetic stripe card encoding module