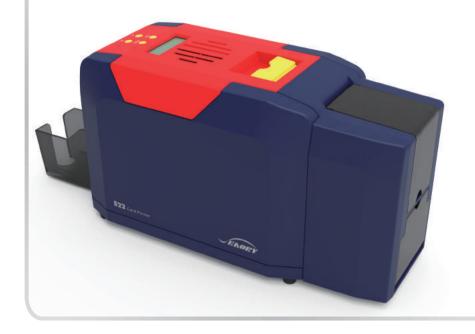

# Desktop Dual-sided Card Printer

Front end

SEAORY S

Top end

Back end

### Lightweight body, Reliability and Easy-to-Use Consumables

Advanced thermal dye-sublimation printing technology Continuous printing of cards and time-saving effort Simple operation interface and easy-to-use Lightweight and easy to maintain Low noise in printing process High Printing Speed Engine

#### **Features**

Compact and lightweight body Support dual-sided printing High Definition Color Printing Support hand-feeding Automatic card-feeding