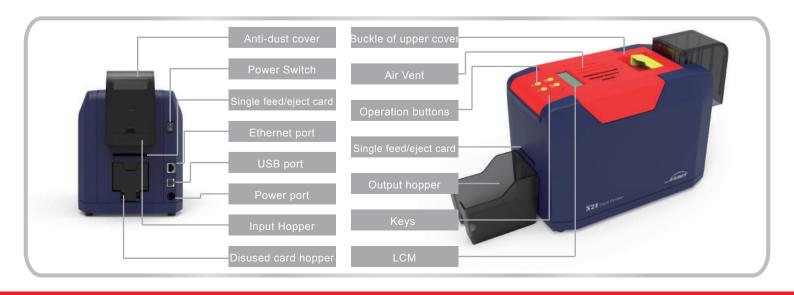

|
| Warranty            | Card printer: 12 months (artificial damage excluded) / Print head: replace one for free within 1 year (artificial damage excluded)                            |
| Operating Condition | 1. Regular running temp.: 15°C-30°C(59-86°F), 20%~65% RH non-condensing 2. Lowest / Highest running temp.: 0°C(32°F) / 40°C(104°F), 20%~65% RH non-condensing |
| Storage Condition   | Temp.: -5°C-70°C(23-158°F), 20%~70% RH non-condensing                                                                                                         |
| Certificates        | CCC, FCC, CE, ROHS                                                                                                                                            |