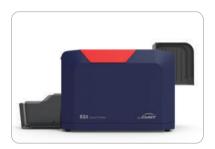

# Desktop Single-sided Card Printer









Front end

SEAORY S



Top end



Back end

### Lightweight body, Reliability and Easy-to-Use Consumables

Advanced thermal dye-sublimation printing technology Continuous printing of cards and time-saving effort Simple operation interface and easy-to-use Lightweight and easy to maintain Low noise in printing process High Printing Speed Engine

### **Features**

Compact and lightweight body Support single-sided printing High Definition Color Printing Support hand-feeding Automatic card-feeding

Full panel YMCKO ribbon: 300 prints/roll 1/2 panel ymcKO ribbon:450 prints/roll Monochrome black ribbon: 200mx60mm Monochrome ribbon(gold/silver/white/red/ blue):100mx60mm

KO ribbon: 500 prints/roll

### Multi-functional option module to support various card printing

Dual interface card encodin