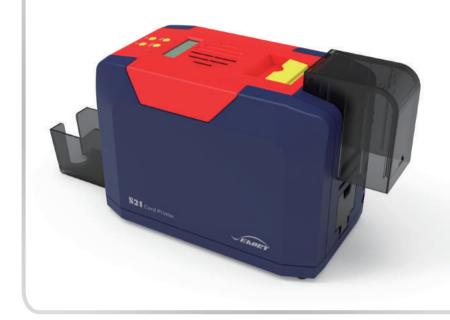

# Desktop Single-sided Card Printer









Front end

SEAORY S



Top end



Back end

### Lightweight body, Reliability and Easy-to-Use Consumables

Advanced thermal dye-sublimation printing technology Continuous printing of cards and time-saving effort Simple operation interface and easy-to-use Lightweight and easy to maintain Low noise in printing process High Printing Speed Engine

### **Features**

Compact and lightweight body Support single-sided printing High Definition Color Printing Support hand-feeding Automatic card-feeding

Full panel YMCKO ribbon: 300 prints/roll 1/2 panel ymcKO ribbon:450 prints/roll Monochrome black ribbon: 200mx60mm Monochrome ribbon(gold/silver/white/red/ blue):100mx60mm

KO ribbon: 500 prints/roll

### Multi-functional option module to support various card printing

Dual interface card enc