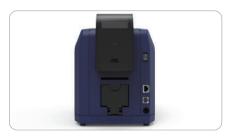

# Desktop Single-sided Card Printer









Front end

SEAORY S



Top end



Back end

### Lightweight body, Reliability and Easy-to-Use Consumables

Advanced thermal dye-sublimation printing technology Continuous printing of cards and time-saving effort Simple operation interface and easy-to-use Lightweight and easy to maintain Low noise in printing process High Printing Speed Engine

### **Features**

Compact and lightweight body Support single-sided printing High Definition Color Printing Support hand-feeding Automatic card-feeding

Full panel YMCKO ribbon: 300 prints/roll 1/2 panel ymcKO ribbon:450 prints/roll Monochrome black ribbon: 200mx60mm Monochrome ribbon(gold/silver/white/red/ blue):100mx60mm

KO ribbon: 500 prints/roll

### Multi-functional option module to support various card printing

Dual interface card encoding module Contactless ID Card encodin