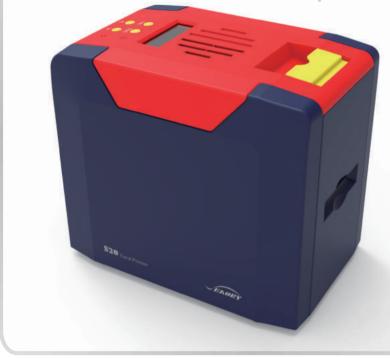

# Desktop Single-sided Card Printer

Front end

SEAORY S

Top end

Back end

### Lightweight body, Reliability and Easy-to-Use Consumables

Advanced thermal dye-sublimation printing technology Continuous printing of cards and time-saving effort Simple operation interface and easy-to-use Lightweight and easy to maintain Low noise in printing process High Printing Speed Engine

### **Features**

Compact and lightweight body Support single-sided printing High Definition Color Printing Support hand-feeding

Full panel YMCKO ribbon: 300 prints/roll 1/2 panel ymcKO ribbon:450 prints/roll Monochrome black ribbon: 200mx60mm Monochrome ribbon(gold/silver/white/red/ blue):100mx60mm