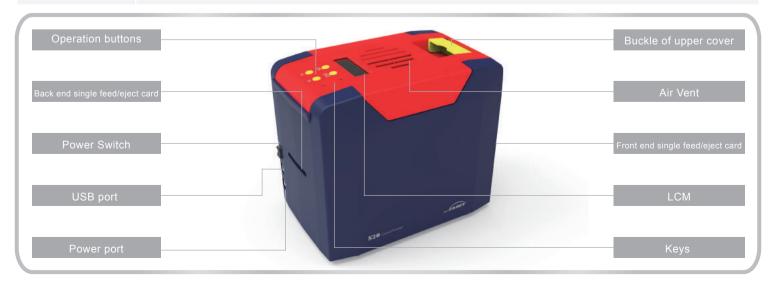

|
| Warranty               | Card printer: 12 months (artificial damage excluded) / Print head: replace one for free within 1 year (artificial damage excluded)                            |
| Operating<br>Condition | 1. Regular running temp.: 15°C-30°C(59-86°F), 20%~65% RH non-condensing 2. Lowest / Highest running temp.: 0°C(32°F) / 40°C(104°F), 20%~65% RH non-condensing |
| Storage Condition      | Temp.: -5°C-70°C(23-158°F), 20%~70% RH non-condensing                                                                                                         |
| Certificates           | CCC, FCC, CE, ROHS                                                                                                                                            |